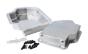

## Description

Aeroflow transmission pans use a one piece billet rail for precise fitment and strength. The deep fabricated aluminium design allows you to carry more oil to help reduce unwanted gearbox temperatures. Aeroflow pans come with Dual fittings, 1 x -6 ORB and 1 x 3/8" NPT for optional temperature gauge. All pans come with serrated flange bolts.