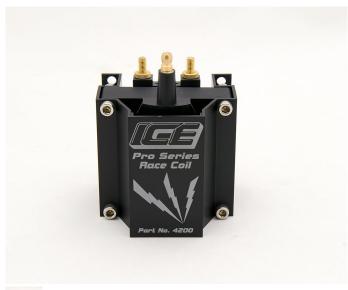

## Description

The ICE 4200 Pro Series Race Coil is typically used with ICE 7 Amp systems in N/A applications and ICE 10 & 20 Amp systems in both N/A and boosted applications.

The sophisticated technology in the ICE 4200 Pro Series Race Coil is designed to deliver the highest possible intensity and duration to support the most powerful race ignition systems and resist vibration in the most punishing of conditions, featuring:

- Black anodised extruded alloy protective cover with integrated mounting bracket.
- Quality brass terminals to resist corrosion.
- Advanced design to withstand vibration and deliver maximum, consistent voltage.
- Lightweight for a coil of this output.
- Extremely long service life under the most demanding road, off-road, race or marine applications.