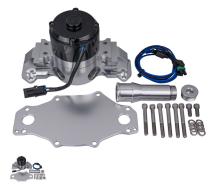

## PART # CVR8508CL

Eliminates drive belt and fan to save weight and horsepower while providing maximum circulation to improve cooling efficiency during all driving conditions, especially while idling.

- Flow Rate: 55GPM
- Weight: 6.3 Lbs.
- T6-6061 billet aluminium body.
- Carbon ceramic seal offers 10,000 hour life expectancy.
- Stainless steel shaft will not corrode.
- Computer designed machined billet impeller.
- Mounts easily in stock location.
- Thoroughly hand polished.
- Stainless steel fasteners included.
- 12 Volt, 6.1amp draw.
- Bottom Radiator hose needs to shortened at both ends.
- Inlet fittings can be changed between left and right side to suit radiator outlet.
- Mounts directly in stock location.

Comes with backing plate. Inlet fitting sold separately.

Actual item may differ from image shown