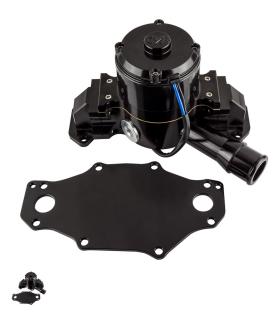

## PART # CVR8508BK

Eliminates drive belt and fan to save weight and horsepower while providing maximum circulation to improve cooling efficiency during all driving conditions, especially while idling.

- Flow Rate: 55GPM
- Weight: 6.3 Lbs.
- T6-6061 billet aluminium body.
- Carbon ceramic seal offers 10,000 hour life expectancy.
- Stainless steel shaft will not corrode.
- Computer designed machined billet impeller.
- Mounts easily in stock location.
- Thoroughly hand polished.
- Stainless steel fasteners included.

- 12 Volt, 6.1amp draw.
- Bottom Radiator hose needs to shortened at both ends.
- Inlet fittings can be changed between left and right side to suit radiator outlet.
- Mounts directly in stock location.

Comes with backing plate. Inlet fitting sold separately.

Actual item may differ from image shown