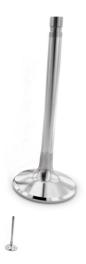

## FER-6206

Inlet Valve 6000 Series suit Holden V8 & Small Block Chevy 2.020" Head Dia, 11/32" Stem Dia, 5.160" O.A.L, 250" Tip Length

The 6000 Series Competition Valves are designed to provide excellent reliability in an environment of high spring pressures and roller cams, at a budget price. They have a higher fatigue resistance and tensile strengths than our competitor's best offerings. These valves can be used in Drag and Oval Track racing applications