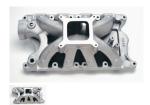

## EDELBROCK FORD 351W SUPER VICTOR 4150MANI. 9.500 D/H

Super Victor 351W Intake Manifold Ford 351W 9.5" deck, 4500-8000 rpm

Rating: Not Rated Yet

Price:

Variant price modifier:

Base price: \$ 926.16

\$ 841.96

Price: \$ 926.16

You save:

Ask a question about this product

Description

ED-2924

Designed for high rpm or large displacement competition 351 Windsor Ford with a deck height of 9.5" which are used in drag racing or oval track engines operating between 4500 and 8500 rpm. Super Victor # ED2924 can be used with ported factory cast iron heads, however aftermarket aluminium heads are recommended, such as Edelbrock Victor Jr. # ED77169 or Victor heads # ED77219 for ultra high-horsepower. Runners have a 3.20 square-inch cross sectional area. Made in USA