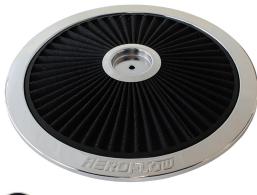

## Chrome Full Flow Air Filter Top Plate 14" diameter, black washable cotton element

Chrome Full Flow Air Filter Top Plate 14" diameter, black washable cotton element

Rating: Not Rated Yet

Price:

Variant price modifier:

Base price: \$ 115.41

\$ 104.92

Price: \$ 115.41

You save:

Ask a question about this product

Description

AF2851-1401

Aeroflow Air Filters are designed with excellent filtration in mind, all the while increasing performance! Originally designed for performance minded racers, these re-usable filters are manufactured from high quality cotton, pre-oiled for outstanding dust retention and are washable. We have the newest technologies in air filter manufacturing that allows us to provide you with what we feel is the highest quality filter at a great price. Engineered for performance and durability on the street or track, you will NEVER NEED ANOTHER AIR FILTER EVER AGAIN