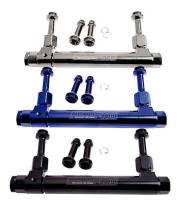

Ask a question about this product

Description

Aeroflow's Fuel Log features ball and socket assemblies that swivel + / - 20 degrees, allowing additional clearance for throttle stops, nitrous plates and other accessories. The telescopic log will fit 4150 style carburettors, 4500 series Dominator and Barry Grant carburettors. The Fuel Log has one AN Flare Plug and a male -8AN male flare fitting supplied for front or rear entry set up. Comes with fittings to suit both Holley and Barry Grant carburettors.