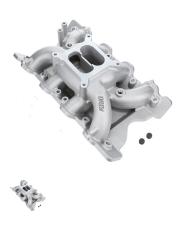

## 302-351 Cleveland RPM AIR-GAP Manifold

302-351 Cleveland RPM AIR-GAP Manifold

Rating: Not Rated Yet

Variant price modifier:

Price:

| Base price: \$ 375.00                  |
|----------------------------------------|
| \$ 340.91                              |
| Price: \$ 375.00                       |
| You save:                              |
| Ask a question about this product      |
| Description                            |
| II, DOL PLAN, MEMBERSHER, HE GOT TIPE. |
|                                        |

\* Palpes #PEL 1260

Mandest Neight A.C.SE, B.C.SE

OliC Paried No.

Engine Black Clerk Height - Sandard deck

Carbonier Quantity One - Square Bore of 500 Style Base.

Intake Style: Dual plane

Section Spensing RPS/Range 1,0004,000

Intake Sheshiki Penghi E.(20) in

Intake Freish Natural / Eatin

Intaka Malamai Jiluminum

DOM: No

2 / 2