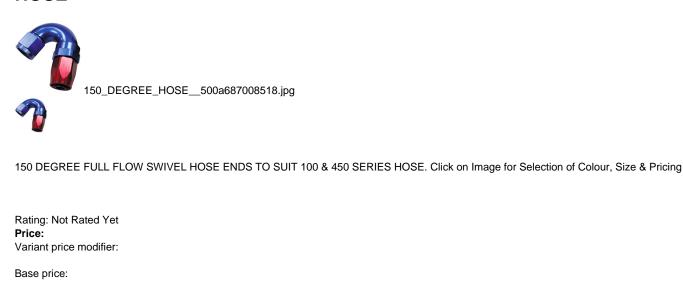

## 150 DEGREE FULL FLOW SWIVEL HOSE ENDS TO SUIT 100 & 450 SERIES HOSE

Ask a question about this product

Description

Price:

You save:

Aeroflow fittings are made from 6061 T-6 aluminium. Aeroflow fittings provide superior thread strength for smooth assembly. These one-piece full flow fittings provide the best flow on the market. Aeroflow's full flow series are a billet CNC'd full flow fitting which provide an uninterrupted flow. With superior wall thickness, full flow series are a must for any serious racer. Double Viton O-ring seals provide leak free performance when used with a wide range of fluids. Aeroflow's corrosion resistant, colour consistent, double anodizing and hand polishing adds the final touch of quality and protection you have come to expect from Aeroflow.