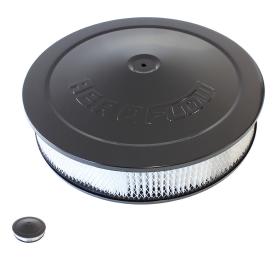

## 14" x 3" (355.60mm x 76.20mm) Chrome Air Cleaner Assembly 1-1/8" (28mm) Drop base 5-1/8" (153mm) neck with paper element

Black Air Filter Assembly with 1-1/8" Drop base 14" x 3", 5-1/8" neck, paper element

## AF2256-1280

Aeroflow Air Filters are designed with excellent filtration in mind, all the while increasing performance! Originally designed for performance minded racers, these re-usable filters are manufactured from high quality cotton, pre-oiled for outstanding dust retention and are washable. We have the newest technologies in air filter manufacturing that allows us to provide you with what we feel is the highest quality filter at a great price. Engineered for performance and durability on the street or track, you will NEVER NEED ANOTHER AIR FILTER EVER AGAIN.