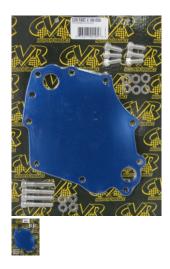

## FORD CLEV BACKING PLATE TO BE USED WITH ELEC. W/P

Water Pump Back Plate - Blue Ford Cleveland

| Rating: Not Rated Yet   |
|-------------------------|
| Price:                  |
| Variant price modifier: |
|                         |
| Base price:             |

Price:

You save:

Ask a question about this product

Description

CVR63512CBL

Many of today's race cars use a full front motor plate or a belt drive system for the cam. In the Ford engine, the front motor plate or the cam belt drive may also be used to block off the centre chamber in the timing cover housing and drilled only in the one spot on each side to allow water flow back into the engine block. In this case, the back plate is an unnecessary piece and may not be needed. In all other cases a back plate will be necessary.