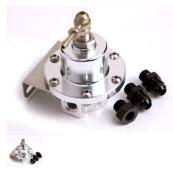

## **BILLET FUEL PRESSURE REGULATOR**

BILLET\_FUEL\_PRES\_518c5b2910cca.jpg

BILLET FUEL PRESSURE REGULATOR AND REPLACEMENT FITTINGS

Rating: Not Rated Yet **Price:** Variant price modifier:

Base price:

Price:

You save:

Ask a question about this product

Description

AF66-2038

AF66-2039

AF59-2038

Fully machined CNC billet and a clear anodized body make Aeroflow's billet fuel pressure regulator a stand out product! It can be used with any fuel pump for turbo/supercharged, injected or carburetted. All regulators have M12 x 1.5mm female threads. Fittings are supplied with regulator and include a 1/8" female port. If not running a gauge purchase an NPT plug separately.

Replacement fittings also available